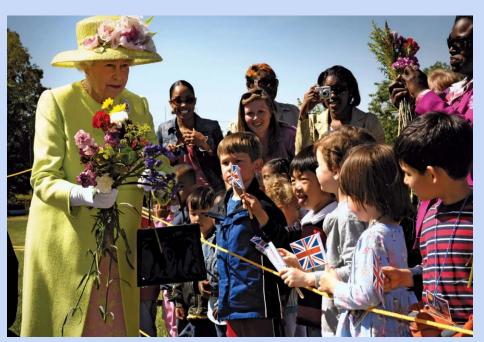

#### Elizabeth II (Elizabeth Alexandra Mary; 21.4.1926 - 8.9.2022)

"We are trying to do all we can to help our gallant sailors, soldiers, and airmen, and we are trying, too, to bear our own share of the danger and sadness of war. We know, every one of us, that in the end all will be well.